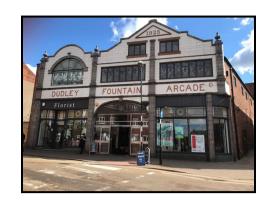

#### **LOCATION**

The Fountain Arcade is located in Dudley Town Centre having frontages to the pedestrianised Market Place and Tower Street. Fountain Arcade includes John Green Butchers, Café, florists etc. Nearby occupiers in the town centre include West Bromwich Building Society, HSBC Bank, Wilkinsons, Boots, Poundland.

Dudley is a major Town within the West Midlands conurbation and has a resident population of 312,925 (2011 census figures). The Town is located some 10 miles west of Birmingham City Centre, 7 miles south west of Walsall and 8 miles south of Wolverhampton City Centre.