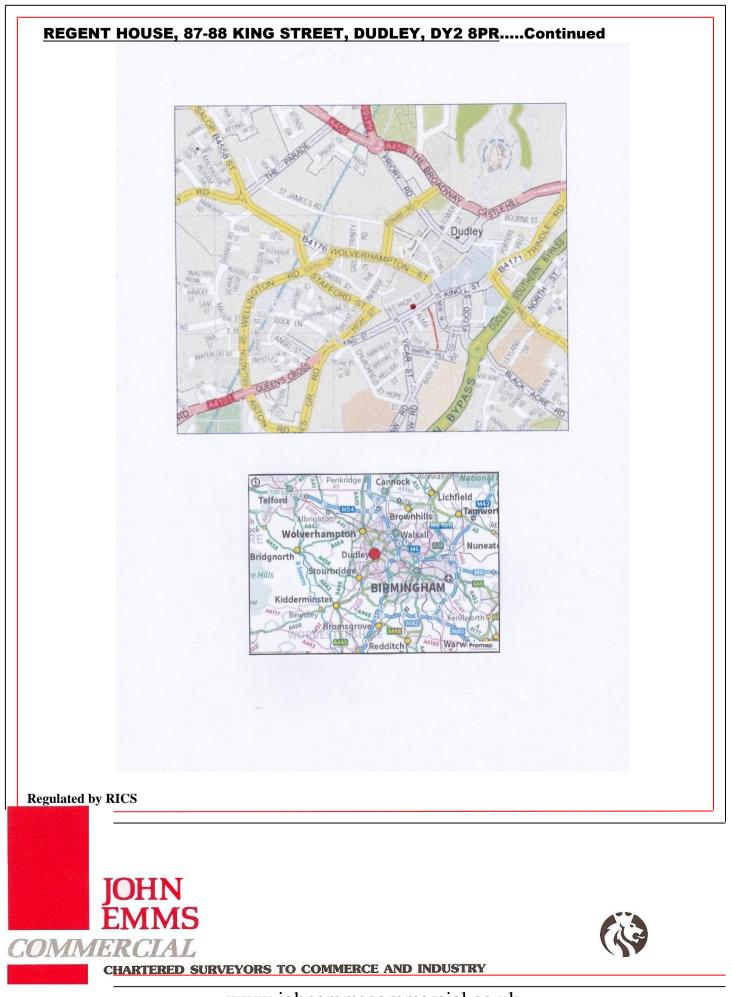

# **LOCATION**

Regent House is located in King Street, Dudley, West Midlands, a short walking distance from the central retailing area and Market Place. Public transport links are also within easy walking distance.

Dudley is the administrative centre of the Metropolitan Borough and is located approximately 8 miles west of Birmingham City Centre and 9 miles south of Wolverhampton City Centre.

**Regulated by RICS** 