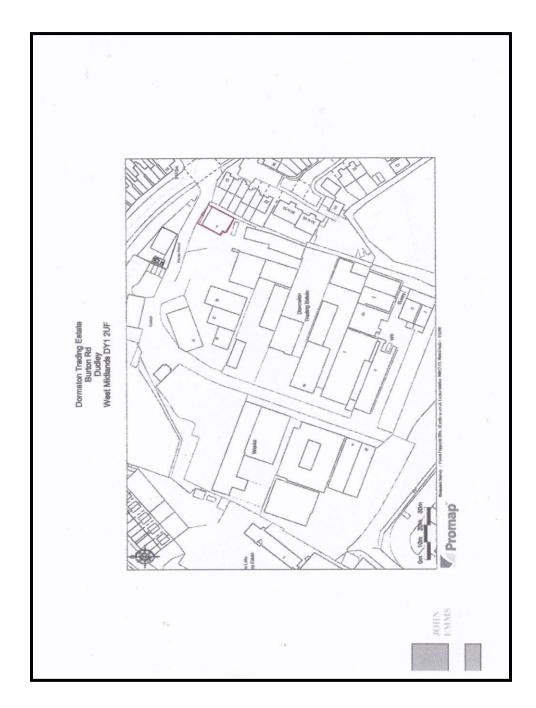

#### **LOCATION**

The property is located on the Dormston Trading Estate accessed off the A.459 Burton Road close to the junction with Jews Lane. The property was formerly 4 Wheelz Driving Instructors School. The estate is approximately 1 mile northwest of Dudley Town Centre and Wolverhampton City Centre approximately 5 miles to the north. There is easy access to the A.4123 Birmingham New Road and the Black County Route.