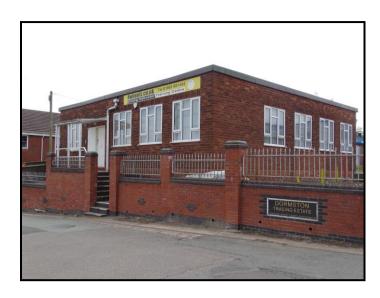

#### **LOCATION**

The property is located on the Dormston Trading Estate accessed off the A.459 Burton Road close to the junction with Jews Lane. The property was formerly 4 Wheelz Driving Instructors School. The estate is approximately 1 mile northwest of Dudley Town Centre and Wolverhampton City Centre approximately 5 miles to the north. There is easy access to the A.4123 Birmingham New Road and the Black County Route.

#### **DESCRIPTION**

The property comprises a single storey commercial building of brick construction with flat roof, mainly UPVC replacement windows and security grills. The internal accommodation comprises.

#### **MAIN BUILDING**

Standing back from the estate in a prominent position, the building having solid floors, suspended ceilings with inset lighting, gas fired central heating with some feature cast iron radiators.

#### **Externally**

The property has a pedestrian pathway and stepped approach. Immediately opposite are 5 designated parking spaces.