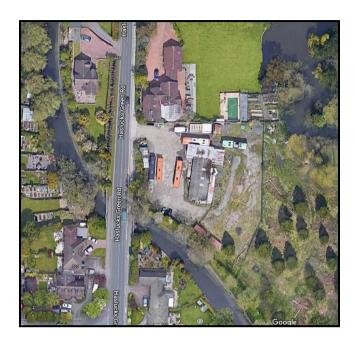

#### **LOCATION**

The land is located on the east side of Haslucks Green Road immediately adjacent to the Stratford upon Avon canal, a short distance from Whitlocks End train station. The site has easy access to J2 and 3 of the M42 motorway, Solihull being approximately 3 miles distant and the NEC Birmingham International train station being approximately 7 miles to the northeast. The land is in a predominately residential and green belt area.

#### **DESCRIPTION**

The land (shown on the plan edged red) is of regular shape comprising an open site with substantial rough shaled hard standing, being security gated from Haslucks Green Road. The site has security lighting, open fronted garage with inspection pit. Range of derelict outbuildings and a single porta cabin office.