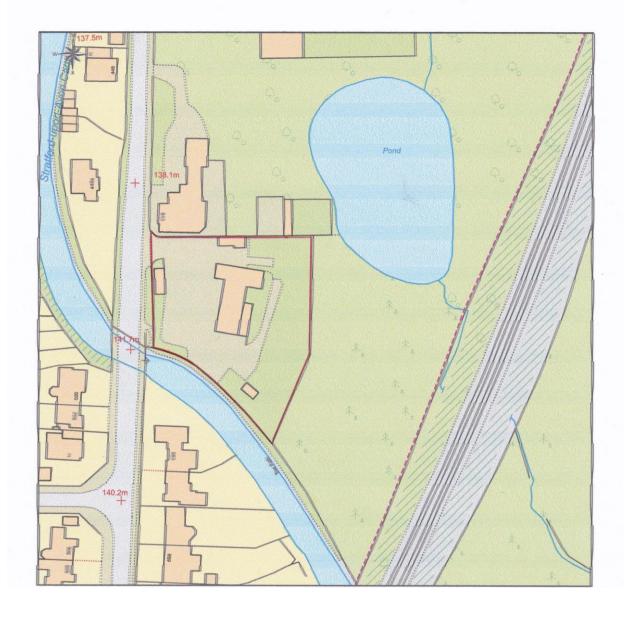

#### **DESCRIPTION**

The land (shown on the plan edged red) is of regular shape comprising an open site with substantial rough shaled hard standing, being security gated from Haslucks Green Road. The site has security lighting, open fronted garage with inspection pit. Range of derelict outbuildings and a single porta cabin office.

Site Area 0.65 of an Acre (0.26 Ha)

Regulated by RICS

CHARTERED SURVEYORS TO COMMERCE AND INDUSTRY