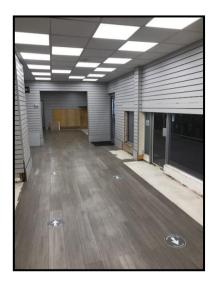

#### 4-10 FOUNTAIN ARCADE, DUDLEY, DY1 1PF/continued...

| GROUND FLOOR                                                                                                                            | AREA<br>SQ.FT. | SQ.M.      |
|-----------------------------------------------------------------------------------------------------------------------------------------|----------------|------------|
| Retailing Area (having access from Fountain Arcade) Recently refitted shop having laminate floor, suspended ceiling and inset lighting. | 605            | 56.2       |
| Plus Stock Room                                                                                                                         | 61             | 5.6        |
| Net Internal Area                                                                                                                       | 666 Sq.Ft.     | 61.8 Sq.M. |