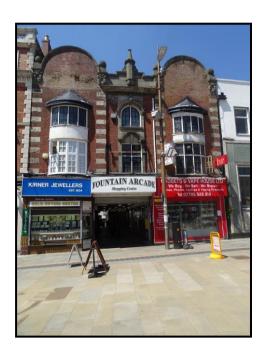

# **LOCATION**

The Fountain Arcade, dating from 1925, is located in Dudley Town Centre having frontages to the pedestrianised Market Place and Tower Street. Fountain Arcade includes John Green Butchers, Florists, Café, Shoe Repairs etc. Nearby occupiers in the town centre include West Bromwich Building Society, HSBC Bank, Wilkinsons, Boots and Poundland.

Dudley is a major Town within the West Midlands conurbation and has a resident population of 312,925 (2011 census figures). The Town is located some 10 miles west of Birmingham City Centre, 7 miles south west of Walsall and 8 miles south of Wolverhampton City Centre.