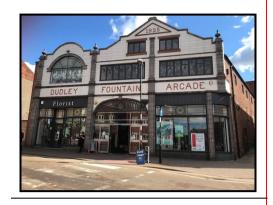

# TO LET

4-10 FOUNTAIN ARCADE DUDLEY WEST MIDLANDS DY1 1PG

# **LOCATION**

The Fountain Arcade, dating from 1925, is located in Dudley Town Centre having frontages to the pedestrianised Market Place and Tower Street. Fountain Arcade includes John Green Butchers, Florists, Café, Shoe Repairs etc. Nearby occupiers in the town centre include West Bromwich Building Society, HSBC Bank, Wilkinsons, Boots and Poundland.