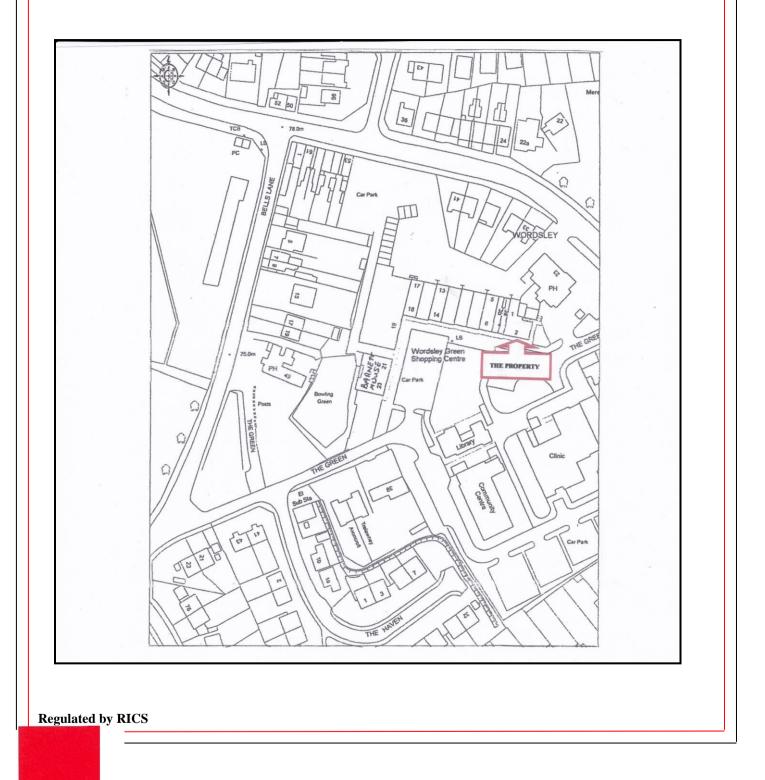

# LOCATION

The premises are located in the popular Wordsley Green Shopping Centre a short distance from Kingswinford and Stourbridge and contains a number of local traders including Hairdressers, Newsagents, Bakers, Spar and Sainsburys Local etc. There is a local Public Library and good car parking facilities are available.