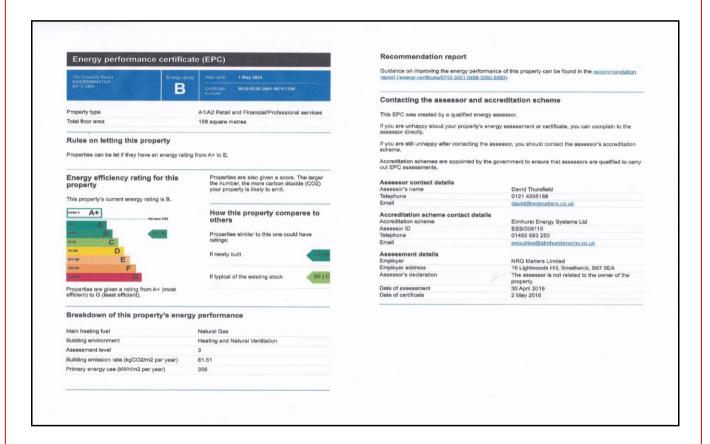

**FIRST FLOOR OFFICE** 

**KITCHEN** 

**LADIES TOILET** 

**TOTAL FLOOR AREA** 

<u>1445 Sq.Ft.</u> <u>134.1 Sq.M.</u>

2017 RATEABLE VALUE £21,750.

Regulated by RICS