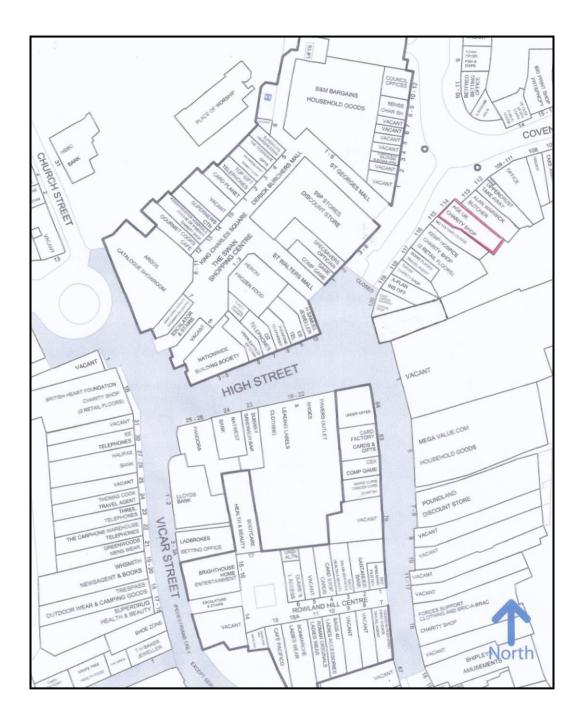

#### **LOCATION**

The premises are well positioned in a prominent situation in Kidderminster Town Centre opposite the entrance to the Swan Centre and pedestrianised shopping area. Other businesses/retailers including Card Factory, Spec Savers and Poundland are nearby.