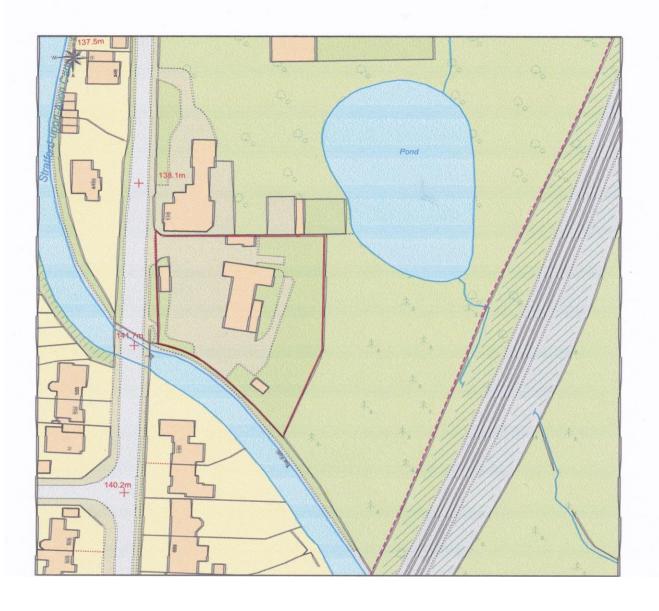

#### **DESCRIPTION**

The land (shown on the plan edged red) is of regular shape comprising an open site with substantial rough shaled hard standing, being security gated from Haslucks Green Road. The site has security lighting, open fronted garage with inspection pit. Range of derelict outbuildings and a single porta cabin office.

Site Area 0.65 of an Acre (0.26 Ha)

Regulated by RICS

CHARTERED SURVEYORS TO COMMERCE AND INDUSTRY