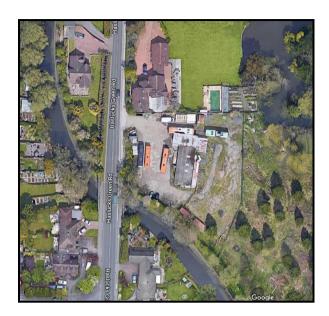

#### **LOCATION**

The land is located on the east side of Haslucks Green Road immediately adjacent to the Stratford upon Avon canal, a short distance from Whitlocks End train station. The site has easy access to J2 and 3 of the M42 motorway, Solihull being approximately 3 miles distant and the NEC Birmingham International train station being approximately 7 miles to the northeast. The land is in a predominately residential and green belt area.

#### **DESCRIPTION**

The land (shown on the plan edged red) is of regular shape comprising an open site with substantial rough shaled hard standing, being security gated from Haslucks Green Road. The site has security lighting, open fronted garage with inspection pit. Range of derelict outbuildings and a single porta cabin office.