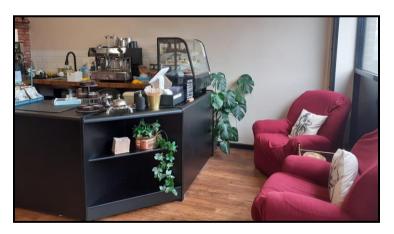

#### **DESCRIPTION**

The property comprises the ground floor retail shop of a 2 storey property (the first floor accommodation is excluded from this letting). The internal accommodation comprises ~

Regulated by RICS

|                                                                                                                                                        | SQ.FT.            | SQ.M.             |
|--------------------------------------------------------------------------------------------------------------------------------------------------------|-------------------|-------------------|
| GROUND FLOOR RETAIL AREA Having laminated floor, modern glazed shop frontage, internal security roller shutter grill, Mitsubishi heating/air con unit. | 268               | 24.9              |
| REAR LOUNGE/DINING AREA Having toilet off with low level W.C. and wash hand basin.                                                                     | 157               | 14.6              |
| TOILET (off) Being fitted out to high standard with tiled walls, designer style low level W.C. and pedestal wash hand basin.                           |                   |                   |
| STORE ROOM Having stainless steel single drainer sink unit.                                                                                            | 80                | 7.4               |
| SIDE CORRIDOR With rear access door to lobby and rear garden area. Lobby provides joint access to first floor self contained flat.                     | 93                | 8.6               |
| Net Internal Area                                                                                                                                      | <u>598</u> Sq.Ft. | <u>55.5</u> Sq.M. |

#### **FIXTURES & FITTINGS**

Front Shop – Mitsubishi heater/air con unit. Lighting as fitted. Internal roller shutter security grill. Shop frontage glazing and front access door. Fitted corner unit and stainless steel single drainer sink unit.