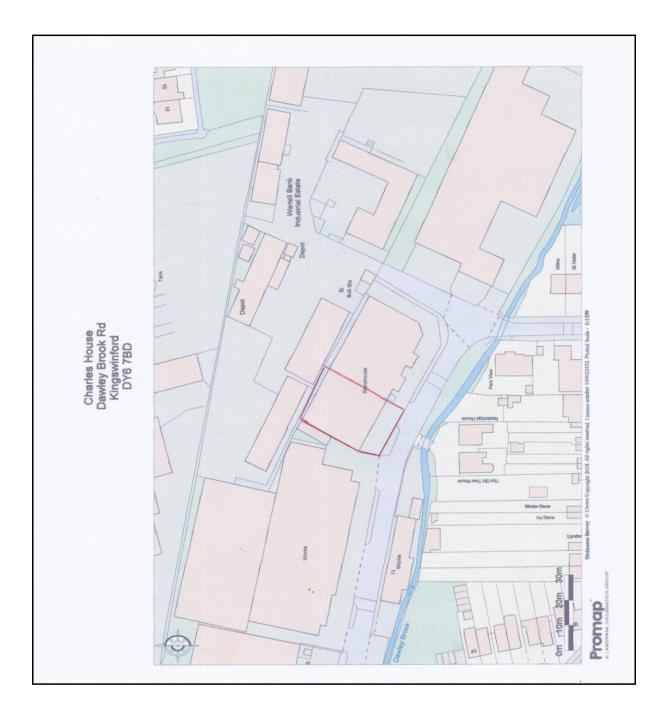

#### **LOCATION**

Dawley Brook Road is located just off the A.491 Moss Grove on the outskirts of Kingswinford. The Estate comprises a development of industrial and warehouse units conveniently placed for access to other Black Country towns. Wolverhampton City Centre is approximately 7 miles distant.

#### **EXTERNALLY**

Tarmacadamed frontage with steel palisade front gate and access from Dawley Brook Road The property has security shutters to windows and personnel doors and security alarm system.