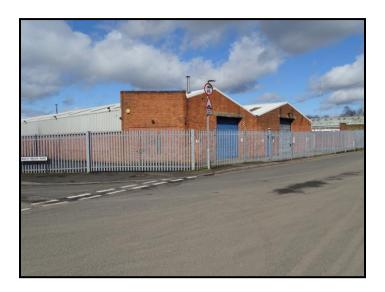

# TO LET

UNIT 1
DAWLEY BROOK ROAD
KINGSWINFORD
WEST MIDLANDS
DY6 7BD

GIA 6,518 SQ.FT. (605.5 SQ.M.)
 ESTABLISHED TRADING ESTATE ON EDGE OF KINGSWINFORD
 UNIT AVAILABLE AS FROM SEPTEMBER 2024

#### **LOCATION**

Dawley Brook Road is located just off the A.491 Moss Grove on the outskirts of Kingswinford. The Estate comprises a development of industrial and warehouse units conveniently placed for access to other Black Country towns. Wolverhampton City Centre is approximately 7 miles distant.

#### **DESCRIPTION**

The premises comprises 2 interconnecting bays of portal frame construction and steel sheeted insulated lined roof, concrete floor, Robur gas heater, compressed air lines and gas central heating to offices. Eaves height 12'2" ridge 19'2". The internal accommodation comprises.

#### **EXTERNALLY**

Tarmacadamed frontage with steel palisade front gate and access from Dawley Brook Road The property has security shutters to windows and personnel doors and security alarm system.