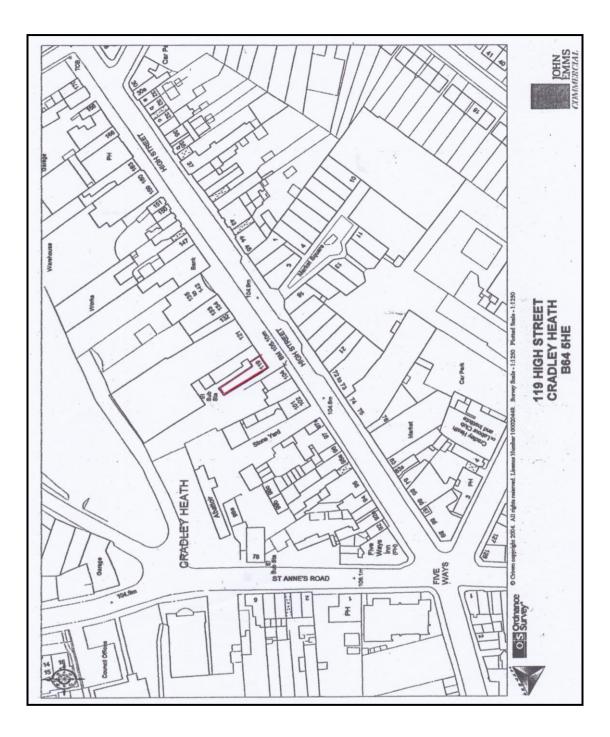

#### **LOCATION**

The property is located in the central shopping area. Other traders include Bakers Kitchen, Millennium Leisure Amusements, Sense and the indoor market.

Dudley town centre is approximately 3 miles distant and Stourbridge town centre 4 miles distant.