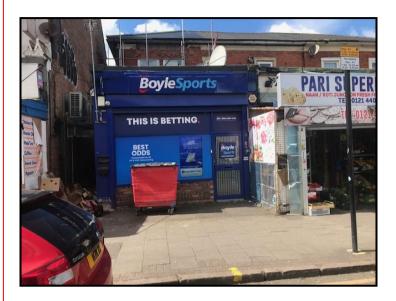

## **LOCATION**

The property is a betting shop located in the Balsall Heath area of Birmingham, the subject property being directly opposite the junction with Clifton Road. Other local shops and traders are adjacent in a heavy populated area of the city. Birmingham is the second city in England and Wales having a population of 1,142,000 (approx.)

### **DESCRIPTION**

The property comprises a 2 storey terraced building of brick construction with pitched slate roof with single storey front extension having flat roof.

Regulated by RICS

CHARTERED SURVEYORS TO COMMERCE AND INDUSTRY

### **Ground Floor Betting Shop**

Comprising customers area, managers kiosk/cashiers office and toilet off. Separate ladies and gents toilet.

Net Internal Area 509 Sq.Ft. (47.3 Sq.M.)

### **TENURE**

The property is freehold subject to ground floor business lease. Ground floor Betting Shop let to Boylesports (UK) Ltd until 6<sup>th</sup> August 2024 at a rent of £7,000 per annum (exclusive). Notices have been served to renew the lease – terms to be agreed. The first floor is currently vacant but self contained, the studio flat having been refurbished. It is estimated the rental value of the flat is £600.00 to £650.00 per calendar month.